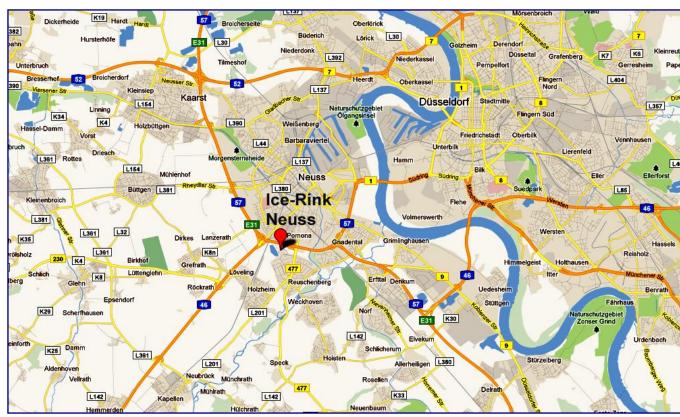

### Eissporthalle Neuss (Rink: 60 m x 30 m)

Jakob-Koch-Str. 1, 41466 Neuss, Germany

### **Eissporthalle Neuss**

Jakob-Koch-Str. 1, 41466 Neuss, Germany Autobahn "A57" Exit "Reuschenberg"

E.V.

Page 9

E.V.

Page 10

There is parking space for cars and busses directly at the ice-rink

### **Duesseldorf International Airport**

appr. 27 km distance to the Neuss ice rink, with direct train from the airport to Neuss main station every hour

### Koeln (Cologne) International Airport

appr. 60 km distance to the Neuss ice rink, , with direct train from the airport to Neuss main station every hour

### **Airport Niederrhein Weeze**

appr. 78 km distance to the Neuss ice rink

### **Next Main-Train-Station:**

"Hauptbahnhof Neuss" Further-Str. appr. 4,2 km distance to the ice-rink

The nearest "S-Bahn" station to the ice-rink is the "**Bahnhof Neuss Süd**" Hölderlinstraße appr. 2,4 km distance to the ice-rink with connections to "Düsseldorf-Hauptbahnhof" (Main-Station) und "Düsseldorf-Flughafen" (Airport)