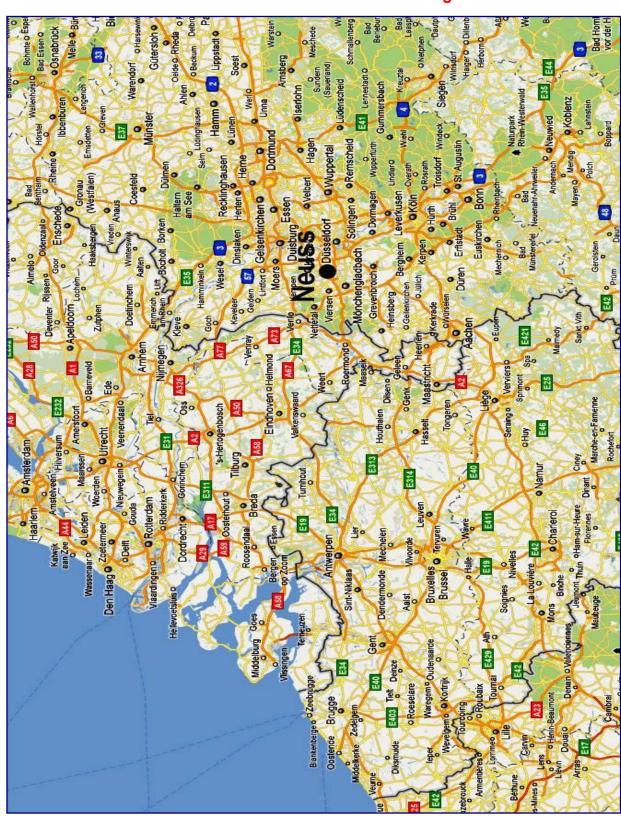

### **NEXT AIRPORTS:**

### **Duesseldorf International Airport**

appr. 27 km distance to the Neuss ice rink, with direct train from the airport to Neuss main station every hour

### Koeln (Cologne) International Airport

appr. 60 km distance to the Neuss ice rink, , with direct train from the airport to Neuss main station every hour

### **Airport Niederrhein Weeze**

appr. 78 km distance to the Neuss ice rink

### **Next Main-Train-Station:**

"Hauptbahnhof Neuss" Further-Str. appr. 4,2 km distance to the ice-rink

The nearest "S-Bahn" station to the ice-rink is the "**Bahnhof Neuss Süd**" Hölderlinstraße appr. 2,4 km distance to the ice-rink with connections to "Düsseldorf-Hauptbahnhof" (Main-Station) und "Düsseldorf-Flughafen" (Airport)