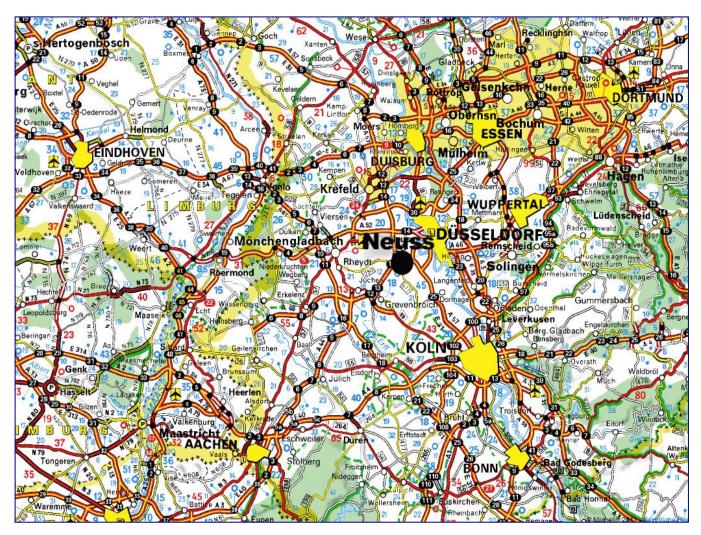

### **ICE-RINK-PLACE:**

### **Eissporthalle Neuss**

Jakob-Koch-Str. 1, 41466 Neuss, Germany Autobahn "A57" Exit "Reuschenberg"

E.V.

Page 9

E.V.

Page 10

There is parking space for cars and busses directly at the ice-rink

### **NEXT AIRPORTS:**

### **Duesseldorf International Airport**

appr. 27 km distance to the Neuss ice rink, with direct train from the airport to Neuss main station every hour

### Koeln (Cologne) International Airport

appr. 60 km distance to the Neuss ice rink, , with direct train from the airport to Neuss main station every hour

### **Airport Niederrhein Weeze**

appr. 78 km distance to the Neuss ice rink